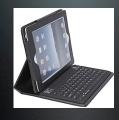

### Kensington Keyfolio Bluetooth Keyboard

| - |  |
|---|--|
|   |  |
|   |  |
|   |  |
|   |  |
|   |  |
|   |  |
|   |  |
|   |  |
|   |  |
|   |  |
|   |  |
|   |  |
|   |  |
|   |  |
|   |  |
|   |  |
|   |  |
|   |  |
|   |  |
|   |  |
|   |  |
|   |  |
|   |  |
|   |  |
|   |  |
|   |  |
|   |  |
|   |  |
|   |  |
|   |  |