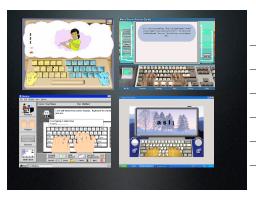

### Main Methods

- Textbooks
- Software
- Online
- Diana Hanbury King Method

- input? concepts
- copy from text to screen
- finger oriented

### Strengths of Software

- They all work
- They have "game like" interfaces
- They make practice fun
- 20 +/- lessons small steps
- They are visual
- Some are also auditory

| <br> |  |  |  |
|------|--|--|--|
|      |  |  |  |
|      |  |  |  |
|      |  |  |  |
|      |  |  |  |
|      |  |  |  |
|      |  |  |  |
|      |  |  |  |
|      |  |  |  |
|      |  |  |  |
|      |  |  |  |
|      |  |  |  |
|      |  |  |  |
|      |  |  |  |
|      |  |  |  |
|      |  |  |  |
|      |  |  |  |
|      |  |  |  |
|      |  |  |  |
|      |  |  |  |
|      |  |  |  |
|      |  |  |  |
|      |  |  |  |
|      |  |  |  |
|      |  |  |  |
|      |  |  |  |