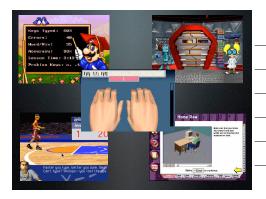

### Strengths of Software

- They all work
- They have "game like" interfaces
- They make practice fun
- 20 +/- lessons small steps
- They are visual
- Some are also auditory

| <br> |  |  |  |
|------|--|--|--|
|      |  |  |  |
|      |  |  |  |
|      |  |  |  |
|      |  |  |  |
|      |  |  |  |
|      |  |  |  |
|      |  |  |  |
|      |  |  |  |
|      |  |  |  |
|      |  |  |  |
|      |  |  |  |
|      |  |  |  |
|      |  |  |  |
|      |  |  |  |
|      |  |  |  |
|      |  |  |  |
|      |  |  |  |
|      |  |  |  |
|      |  |  |  |
|      |  |  |  |
|      |  |  |  |
|      |  |  |  |
|      |  |  |  |
|      |  |  |  |
|      |  |  |  |