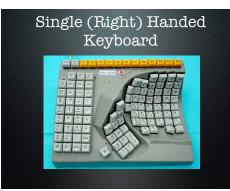

|  |

### Combimouse Split Keyboard

## Maltron Keyboards • Split and contoured to relieve the symptoms of repetitive stress injuries.

# Kinesis Keyboard















### Kensington Keyfolio Bluetooth Keyboard





| - |  |
|---|--|
|   |  |
|   |  |
|   |  |
|   |  |
|   |  |
|   |  |
|   |  |
|   |  |
|   |  |
|   |  |
|   |  |
|   |  |
|   |  |
|   |  |
|   |  |
|   |  |
|   |  |
|   |  |
|   |  |
|   |  |
|   |  |
|   |  |
|   |  |
|   |  |
|   |  |
|   |  |
|   |  |
|   |  |
|   |  |
|   |  |