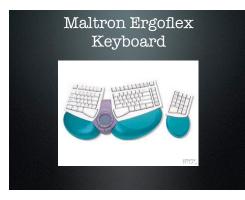

## Maltron Keyboards • Split and contoured to relieve the symptoms of repetitive stress injuries.