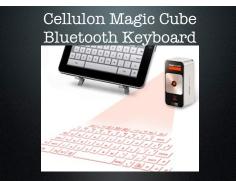

|  |

### Combimouse Split Keyboard

## Maltron Keyboards • Split and contoured to relieve the symptoms of repetitive stress injuries.

# Kinesis Keyboard















### Kensington Keyfolio Bluetooth Keyboard





| - |  |
|---|--|
|   |  |
|   |  |
|   |  |
|   |  |
|   |  |
|   |  |
|   |  |
|   |  |
|   |  |
|   |  |
|   |  |
|   |  |
|   |  |
|   |  |
|   |  |
|   |  |
|   |  |
|   |  |
|   |  |
|   |  |
|   |  |
|   |  |
|   |  |
|   |  |
|   |  |
|   |  |
|   |  |
|   |  |
|   |  |
|   |  |