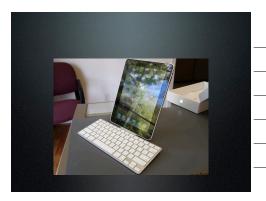

### Kensington Keyfolio Bluetooth Keyboard

| - |  |
|---|--|
|   |  |
|   |  |
|   |  |
|   |  |
|   |  |
|   |  |
|   |  |
|   |  |
|   |  |
|   |  |
|   |  |
|   |  |
|   |  |
|   |  |
|   |  |
|   |  |
|   |  |
|   |  |
|   |  |
|   |  |
|   |  |
|   |  |
|   |  |
|   |  |
|   |  |
|   |  |
|   |  |
|   |  |
|   |  |
|   |  |